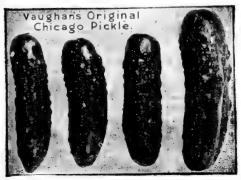

tive appearance. They are very early and prolific. As a cucumber for slicing it is splendid. Oz., 10c; ½ 1b., 25c; 1b., 80c.

## **PICKLE VARIETIES.**

- IMPROVED CHICAGO PICKLE. One of our specialties. We supply the leading picking concerns in the country with our selected seed. Ours is the very best. Oz., 10c; ¼ lb., 25c; lb., 80c.
- SNOW'S FANCY PICKLING. A selected strain of the Chicago Pickle. Ours is the true stock. Oz., 10c; <sup>1</sup>/<sub>4</sub> lb., 30c; lb., 90c.
- VAUGHAN'S XXX PICKLING. A fine pickle sort, easy to pick, the fruits protruding from beneath the foliage, Oz., 10c; ¼ lb., 25c; lb., \$1.80. JERSEY. PICKLING. A most popular pickle. Oz., 10c; ¼ lb., 25c; 750 lb.
- CUMBERLAND PICKLE. A White Spine Pickle. Popular in some loca-tions. Oz., 10c; ¼ lb., 25c; lb., 75c.



EXTRA EARLY GREEN PROLIFIC. Dark green color. Oz., 10c; ¼ lb., 25c; lb., 75c.
GREEN PROLIFIC or BOSTON PICKLING. Standard sort. Oz., 10c; ¼ lb., 25c; lb., 75c.
FORDHOOK PICKLE. Medium sized, very prolific. Oz., 10c; ¼ lb., 25c; lb., 75c.
WEST INDIA GHERKIN. Very small with main spines. Oz., 10c; ¼ lb., 40c; lb., \$1.35.
EARLY FRAME. Short green sort. Oz., 10c; ¼ lb., 25c; lb., 75c.

## OTHER SORTS.

EMERALD. Smooth, dark green. Oz., 100; <sup>3</sup>/<sub>4</sub> lb., 25c; lb., 80c.
EARLY CLUSTER. Small fruit, borne in clus-ters. Oz., 10c; <sup>3</sup>/<sub>4</sub> lb., 25c; lb., 75c.
JAPANESE CLIMBING. Small fruits. Very prolific. Oz., 10c; <sup>3</sup>/<sub>4</sub> lb., 30c; lb., \$1.00.



## THE FOUR BEST GARDEN VARIETIES.

- MAMMOTH WHITE CORY. One of the largest and best extra earl